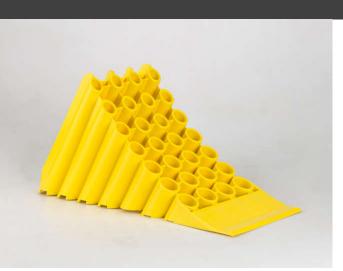

# DIN 76051-TUV Approved Plastic Wheel Chock

These DIN approved wheel chocks are made from a strong thermoplastic, either polypropylene or polyethylene. In comparison to our standard rubber wheel chocks these are highly visible, strong and lightweight. Each of these chocks has a corresponding bracket which can be installed on a wall or inside the vehicle to easily store the wheel chock when not in use.

### **Product Information**

Materials: HDPE

Made in ITALY

- Colour: Yellow
- Max Tire Diameter: 1060 mm
- Size: 484L x 200W x 232H
- Weight: 2.7 Kg

### **Key Features**

- DIN 76051-TUV Approved
- Light weight
- Highly visible
- No dew condensation caused by climate changes
- Various bracket types available