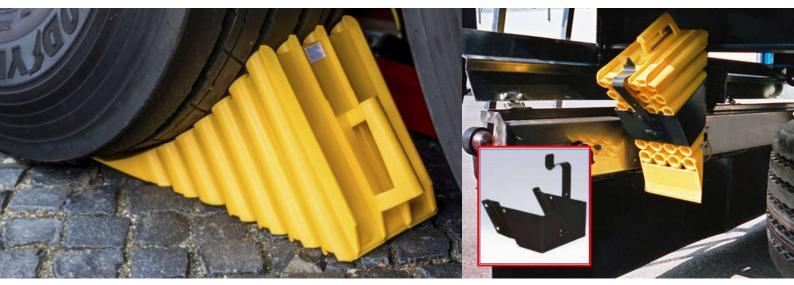

# DIN 76051-TUV Approved Plastic Wheel Chock

These DIN approved wheel chocks are made from a strong thermoplastic, either polypropylene or polyethylene. In comparison to our standard rubber wheel chocks these are highly visible, strong and lightweight. Each of these chocks has a corresponding bracket which can be installed on a wall or inside the vehicle to easily store the wheel chock when not in use.

### **Key Features**

- DIN 76051-TUV Approved
- Light weight
- Highly visible
- No dew condensation caused by climate changes
- Various bracket types available

### **Safety Notice**

• Safety notice - Only select the appropriate wheel chock according to the type and size of your vehicle. Wheel chocks should be used in pairs and applied only when the vehicle has come to a complete standstill. It is paramount the end user tests the product and ensures it is suitable for the application requirement.